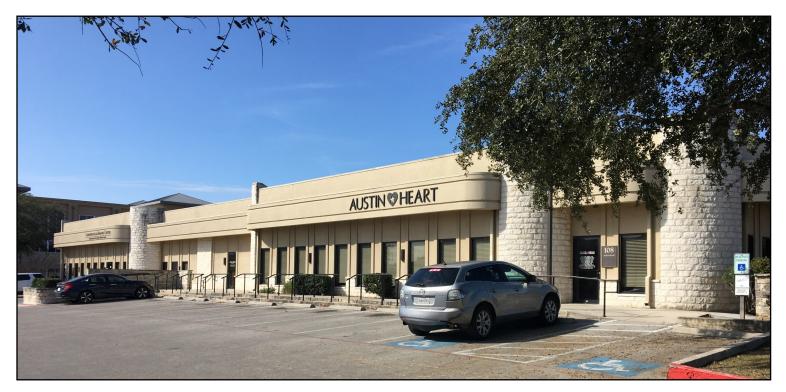

## Wonder World Medical Plaza II

1330 Wonder World Dr., San Marcos, TX 78666

## MEDICAL/OFFICE SPACE - FOR LEASE

- 6,144 SF of Office and Medical Space Available
- Directly across from Central Texas Medical Center
- Great visibility on Wonder World
   Drive and easy access from I-35
- Onsite Property Manager and Maintenance Engineer
- Abundant Parking
- Adjacent to Vista Office Plaza and recently completed Red Oak Shops
- Call For a Tour Today!

## **AVAILABILITY**

Suite 108: 6,144 SF

Approximately 6,144 SF Available