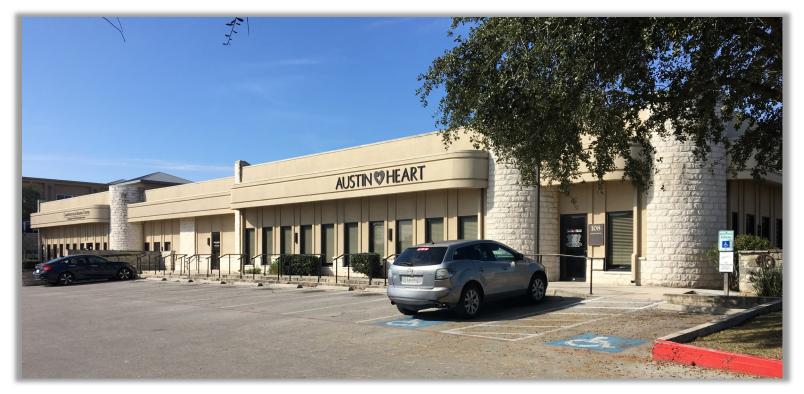

## Wonder World Medical Plaza II

1330 Wonder World Dr., San Marcos, TX 78666

## MEDICAL/OFFICE SPACE - FOR LEASE

- 6,144 SF of Office and Medical Space Available
- Directly across from Central Texas Medical Center
- Great visibility on Wonder World
   Drive and easy access from I-35
- Onsite Property Manager and Maintenance Engineer
- Abundant Parking
- Adjacent to Vista Office Plaza and recently completed Red Oak Shops
- Call For a Tour Today!

## **AVAILABILITY**

Suite 108: 6,144 SF

Approximately 6,144 SF Available