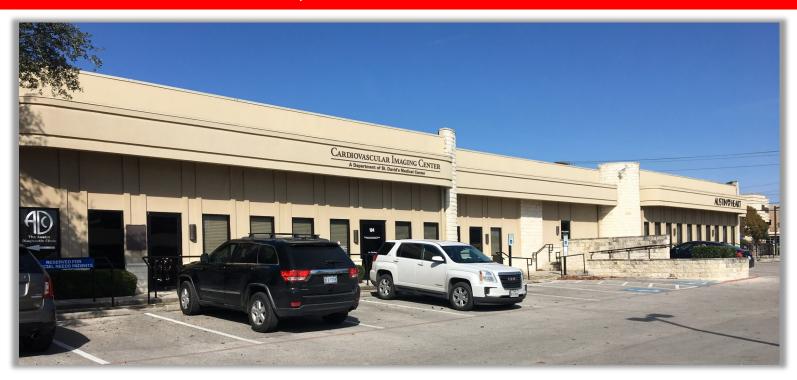

## Wonder World Medical Plaza II

1330 Wonder World Dr., San Marcos, TX 78666

## MEDICAL/OFFICE SPACE - FOR LEASE

- 6,144 SF of Office and Medical Space Available
- Directly across from Central Texas Medical Center
- Great visibility on Wonder World
   Drive and easy access from I-35
- Onsite Property Manager and Maintenance Engineer
- Abundant Parking
- Adjacent to Vista Office Plaza and recently completed Red Oak Shops
- Call For a Tour Today!

## **AVAILABILITY**

Suite 108: 6,144 SF

Approximately 6,144 SF Available