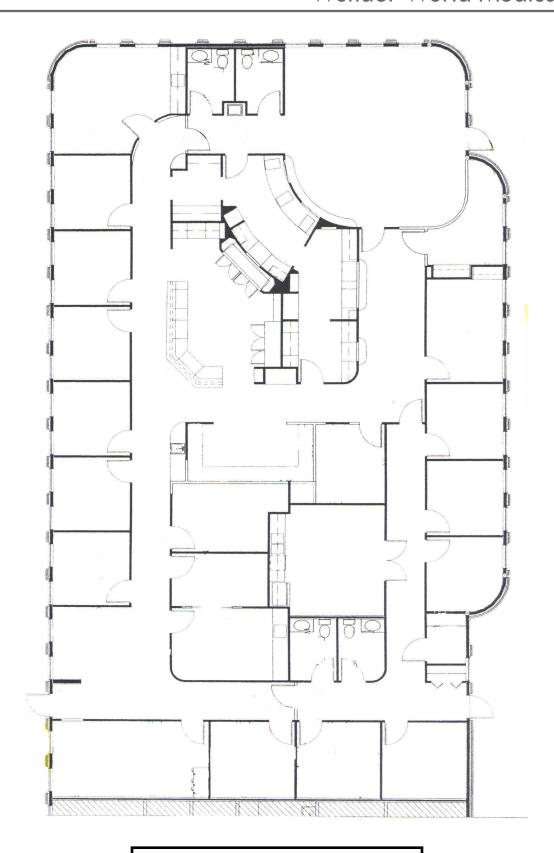

## Wonder World Medical Plaza II

1330 Wonder World Dr., San Marcos, TX 78666

## MEDICAL/OFFICE SPACE - FOR LEASE







- 6,144 SF of Office and Medical Space Available
- Directly across from Central Texas Medical Center
- Great visibility on Wonder World
   Drive and easy access from I-35
- Onsite Property Manager and Maintenance Engineer
- Abundant Parking
- Adjacent to Vista Office Plaza and recently completed Red Oak Shops
- Call For a Tour Today!



## For more information please contact:

Nick Tarantino, CCIM nick@tarantino.com
Chad Folts cfolts@tarantino.com
502 East 11th St., Suite 400
Austin, Texas 78701
Tel (512) 302-4500, Fax (512) 302-4109
www.tarantino.com







## **AVAILABILITY**

Suite 108: 6,144 SF





Approximately 6,144 SF Available