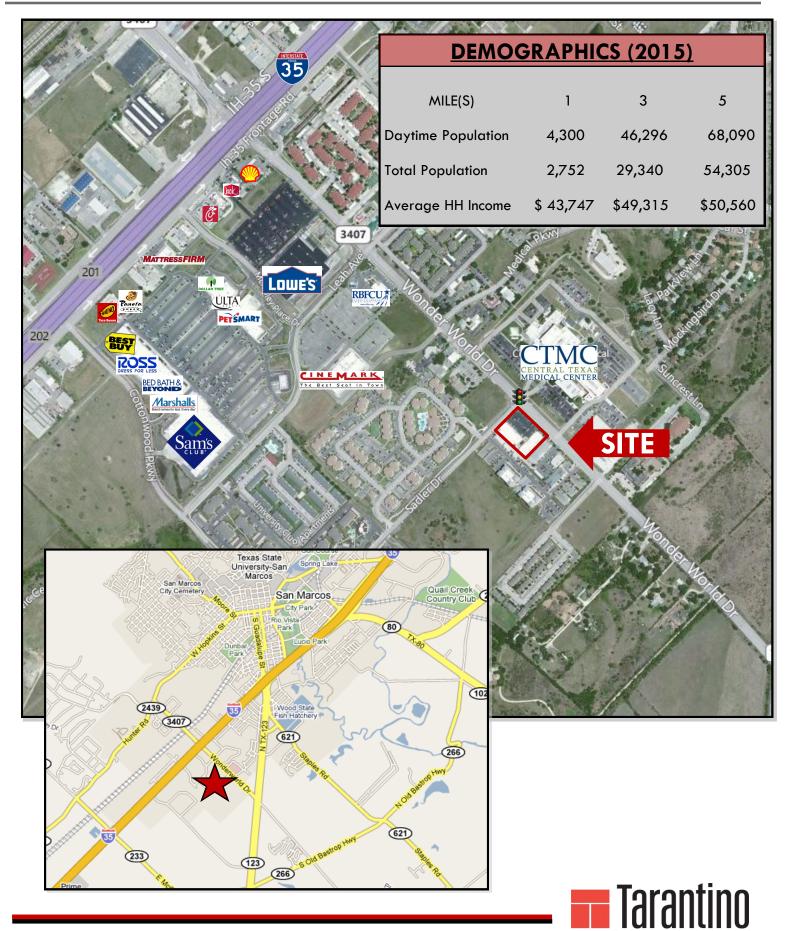

## Wonder World Medical Plaza II

1330 Wonder World Dr., San Marcos, TX 78666

## MEDICAL/OFFICE SPACE - FOR LEASE

- 6,144 SF of Office and Medical Space Available
- Directly across from Central Texas Medical Center
- Great visibility on Wonder World
   Drive and easy access from I-35
- Onsite Property Manager and Maintenance Engineer
- Abundant Parking
- Adjacent to Vista Office Plaza and recently completed Red Oak Shops
- Call For a Tour Today!