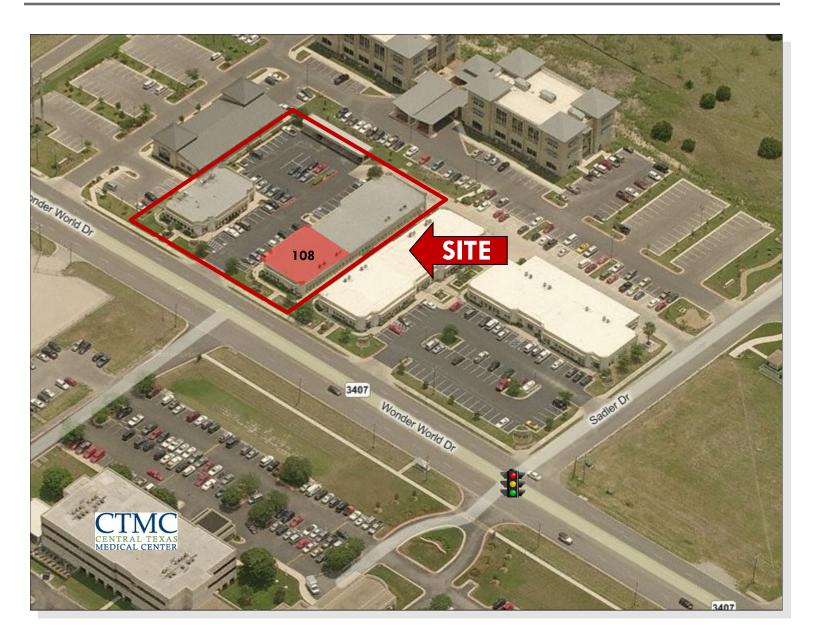

## Wonder World Medical Plaza II

1330 Wonder World Dr., San Marcos, TX 78666

## MEDICAL/OFFICE SPACE - FOR LEASE

- 6,144 SF of Office and Medical Space Available
- Directly across from Central Texas Medical Center
- Great visibility on Wonder World
   Drive and easy access from I-35
- Onsite Property Manager and Maintenance Engineer
- Abundant Parking
- Adjacent to Vista Office Plaza and recently completed Red Oak Shops
- Call For a Tour Today!

## **AVAILABILITY**

Suite 108: 6,144 SF

Approximately 6,144 SF Available